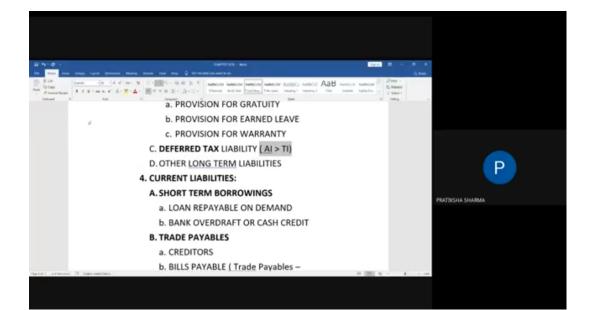

| Subject &<br>Subject Teacher           | Topics Covered                                                                                                                                                                                                       | Link / Assignments Uploaded On Google Classroom                                                                                                                                                          | Assessment Taken(Yes/No) (Quiz/Graded<br>Test/Viva/Google Form/Group<br>Discussion)                | Mode Of Teaching & Additional Links Video/PPT Provided To Supplement The Teaching                                                                                                                                                                             |
|----------------------------------------|----------------------------------------------------------------------------------------------------------------------------------------------------------------------------------------------------------------------|----------------------------------------------------------------------------------------------------------------------------------------------------------------------------------------------------------|----------------------------------------------------------------------------------------------------|---------------------------------------------------------------------------------------------------------------------------------------------------------------------------------------------------------------------------------------------------------------|
| ENGLISH<br>Ms. Nayyer A<br>Khan        | Topics covered through Online Classes  1-THE LAST LESSON  (I submitted my lesson plan on this topic and followed the guidelines that were mentioned in it.) (I assigned homework as per norms based on this lesson.) | Online classes have been conducted during this week. https://drive.google.com/open?id =1pYZ1PA9nE5Ymlzpy1AVZEN 8XI2jn5QTv&authuser=0                                                                     | Link of Homework and Classroom written assignment  Short questions have been assigned to complete. | Explanation through Online classes were done. Assignments to note were sent through PdF file and uploaded .Self prepared notes of the chapter provided . Online classes were conducted and assignment has been shared on Google Classroom and whatsapp group. |
| ACCOUNTANCY<br>Ms. Pratiksha<br>Sharma | Topics covered through Online Classes  ANALYSIS OF FINANCIAL STATEMENT:  CHAPTER 1  FINANCIAL STATEMENT OF COMPANY  FORMAT OF BALANCE SHEET  - LIABILITY SIDE                                                        | Links to Notes and Assignments https://drive.google.com/file/d/1x-K j0Gte5QEILz_tun4SpWlQ4AZ2WB FN/view?usp=sharing https://drive.google.com/file/d/1OfB aRRIP0ei81scqzbSL3Wn021SGGK qk/view?usp=sharing | Yes, through assignments and live class interactions.                                              | The recapitulation and explanation was given through offline classes and notes and assignments were sent in the form of PDFs.  Assignments to note were sent through PdF file and uploaded .Self prepared notes of the chapter provided .                     |
|                                        |                                                                                                                                                                                                                      |                                                                                                                                                                                                          |                                                                                                    | Online classes were conducted and assignment has been shared on Google classroom whatsapp group.                                                                                                                                                              |