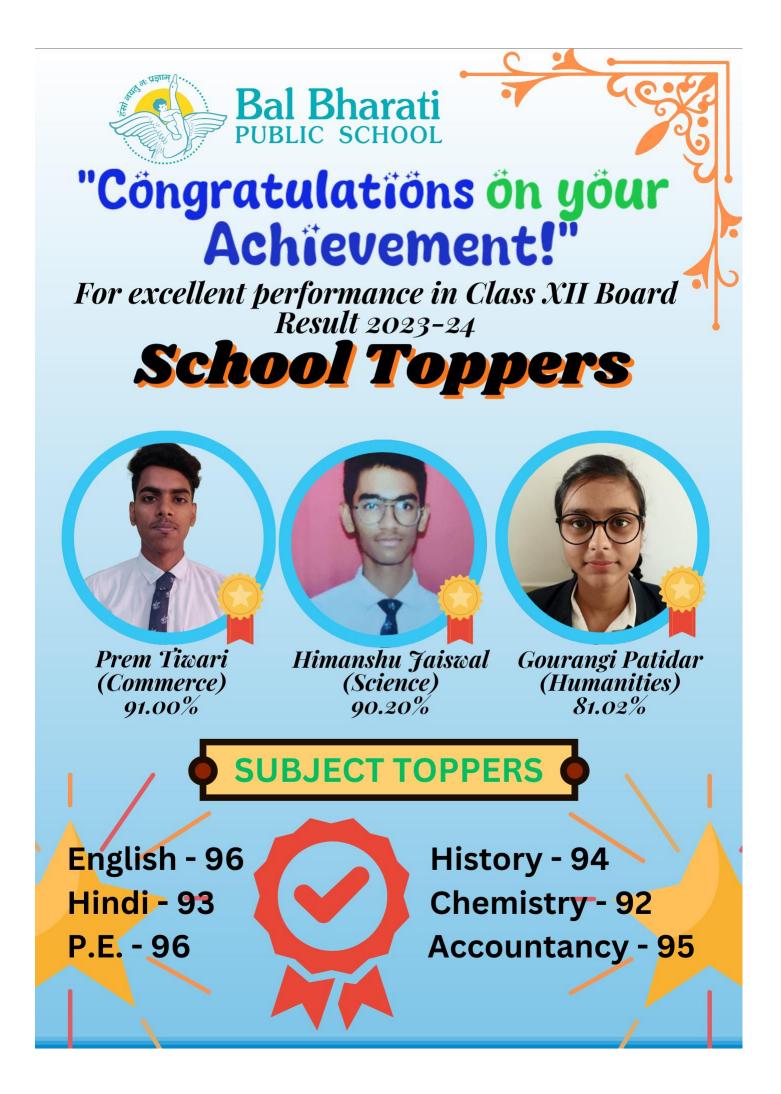

## RESULT OF ALL INDIA SENIOR SCHOOL CERTIFICATE EXAMINATION (2023-24) AT A GLANCE STREAM DETAILS

| Particulars                          | Strength | In Terms of % |  |
|--------------------------------------|----------|---------------|--|
| NO OF STUDENTS APPEARED              | 18       | 100           |  |
| NO OF STUDENTS PASSED                | 15       | 83.33         |  |
| NO OF STUDENTS FAILED                | NIL      | NIL           |  |
| NO OF STUDENTS COMPARTMENT           | 03       | 16.67         |  |
| NO OF STUDENTS ABSENT                | NIL      | NIL           |  |
| NO OF 1 <sup>ST</sup> DIVISION       | 12       | 66.66         |  |
| NO OF 2 <sup>ND</sup> DIVISION       | 5        | 27.77         |  |
| NO OF 3 <sup>RD</sup> DIVISION       | 1        | 5.55          |  |
| STUDENTS WITH 90% AND ABOVE (AGG.)   | 02       | 11.11         |  |
| TOTAL NO OF A1 & A2                  | 25       | 27.77         |  |
| TOTAL NO. OF B1 & B2                 | 21       | 23.33         |  |
| STUDENTS SECURING ONLY A1 GRADE      | 00       | 00            |  |
| STUDENTS SECURING ONLY A1 & A2 GRADE | 04       | 22.22         |  |
| STUDENTS SECURING 5 DISTINCTIONS     | 3        | 16.66         |  |
| NO. OF DISTINCTIONS                  | 35       | 38.88         |  |
| INSTANCE OF 100% MARKS IN SUB        | NIL      | NIL           |  |
| INSTANCE OF 99% MAR<br>KS IN SUB     | NIL      | NIL           |  |
| AVERAGE ACHIEVEMENT                  | 68.87%   |               |  |
| HIGHEST PERCENTAGE                   | 91.00%   |               |  |

## STREAM DETAILS:

| PARTICULARS                             | SCIENCE<br>STREAM | COMMERCE<br>STREAM | HUMANITIES<br>STREAM |
|-----------------------------------------|-------------------|--------------------|----------------------|
| TOTAL NO. APPEARED                      | 10                | 4                  | 4                    |
| NO OF STUDENTS PASSED                   | 8                 | 3                  | 4                    |
| NO OF DISTINCTIONS                      | 20                | 5                  | 10                   |
| FIRST DIVISION                          | 7                 | 1                  | 4                    |
| SECOND DIVISION                         | 3                 | 2                  | 4                    |
| A1 & A2                                 | 16                | 5                  | 4                    |
| B1 & B2                                 | 13                | 1                  | 7                    |
| STUDENTS SECURING ONLY A1 GRADE         | 00                | 00                 | 00                   |
| STUDENTS SECURING ONLY A1 & A2<br>GRADE | 01                | 01                 | 01                   |
| STUDENTS SECURING 5<br>DISTINCTION      | 01                | 01                 | 01                   |
| HIGHEST                                 | 90.2%             | 91%                | 81.8%                |
| AVERAGE ACHIEVEMENT                     | 70.4              | 61.65              | 73.7                 |
|                                         | HIGHEST PERCENTAG | <b>GE</b>          |                      |
| COMMERCE                                | 91.00%            | PREM TIWARI        |                      |
| HUMANITIES                              | 81.8%             | GOURANGI PATIDAR   |                      |
| SCIENCE                                 | 90.2%             | HIMANSHU JAISWAL   |                      |