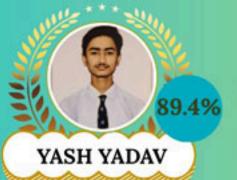

| STUDENTS WITH 90% AND ABOVE (AGG.) |       |  |
|------------------------------------|-------|--|
| YUVRAJ MUDGAL                      | 91%   |  |
| YASH YADAV                         | 89.4% |  |
| POORVA CHOUHAN                     | 89.2% |  |