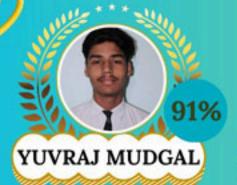

| STUDENTS WITH 90% AND ABOVE (AGG.) |       |  |
|------------------------------------|-------|--|
| YUVRAJ MUDGAL                      | 91%   |  |
| YASH YADAV                         | 89.4% |  |
| POORVA CHOUHAN                     | 89.2% |  |