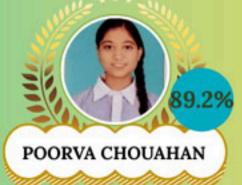

| STUDENTS WITH 90% AND ABOVE (AGG.) |       |  |
|------------------------------------|-------|--|
| YUVRAJ MUDGAL                      | 91%   |  |
| YASH YADAV                         | 89.4% |  |
| POORVA CHOUHAN                     | 89.2% |  |